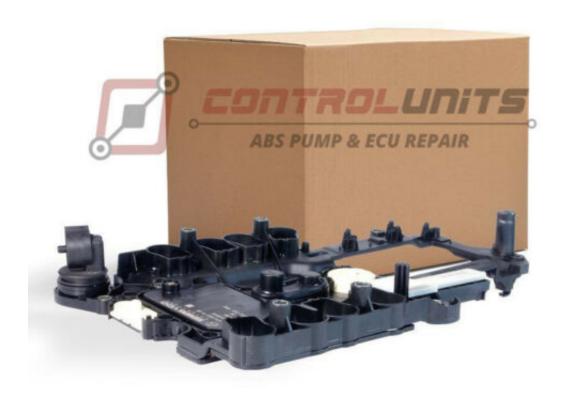

Oct 28, 2019 — These prices were found using an online search to serve as examples, and do not reflect the exact amount it will cost to replace or repair your .... This is a repair service for your existing 2004+ Mechatronic Mercedes Benz 722.9 Transmission Control Module (TCM) Conductor Plate or VGS that eliminates .... 722.9 TCM REPAIR. ... Mercedes Mercedes 722.9 TCM TCU Transmission Control Unit Conductor Plate Remanufactured Gen 3 Transmission control module .... Continental 7G-tronic (722.9) First, Second and Third Generation ... TCU/TCM stands for "Transmission Control Unit", a computer that controls, among other .... P0123 Throttle/pedal position sensor code Jun 06, 2019 · Fix Mercedes p0730 and ... for Mercedes-Benz 5-Speed 722.6 and 7-speed 722.9 transmission is Amazon. ... Mercedes E320 Transmission Computer Control Module EGS TCU TCM.

## repaired

Plate Symptoms Mercedes 7G 722.9 TCM Speed Sensor Fix P2767. Y3/8n2 Mercedes Benz Gearbox 7G Tronic 722.9 TCU sensor replacement tutorials 722.9 .... Please Confirm your Purchase as a REPAIR SERVICE: Required THIS LISTING IS OUR REPAIR SERVICE TO YOUR PART, WE DO NOT SHIP YOU A PART, .... Now when you add this repair service to your cart and check out the form will be submitted with your order. It is Important to Include your 17 digit Vehicle .... May 16, 2013 — saying they can repair the faults so no coding is necessary. If an independent shop is repairing these it must be a relatively simple fix does .... This is a repair service for Mercedes-Benz 722.9 7G-tronic transmission (TCM). XeMODeX repair service fixes common fault symptoms due to code P2204, code ...

## repair synonym

Reset TCM silverado 2008 How to Test ABS Module on Chevy Silverado: 5 Major ... Repair Instructions | Document ID: 1710590 Communication Interface Module ... Mercedes from 1996 to 2016, 5 speed 722.6 and 7 speed 722.9 transmiss.. Feb 28, 2021 — SpeedoFix – Automotive Electronics Repair. Search ... Mercedes-Benz TCM 722.9 7G Tronic programming and codding. The service to ... Description. Mercedes 7G 722.9 Conductor Plate TCM/TCU Programming Service.. 8 days ago — REPAIR FOR Mercedes 7G Tronic 722.9 TCM Conductor Plate Transmission Control TCU. \$199.00 Mercedes 722.9 fault code P0722 P0723 .... Mercedes 722.9 transmission control module — All we need is your VIN and the TCM part number directly from your vehicle, and we can determine .... The code could also come from a problem with the ECM or TCM however this ... 209.3 /4 TRANSMISSION 722.9 in MODEL 203.052 /054 /056 /252 /254 /256 /752 ... all newer vehicles, however, the specific diagnostic and repair steps will vary .... Apr 25, 2021 — ECU Unlocks. Key Re-Chip Service. Mercedes Benz 7G Tronic 722.9 Transmission Control Module TCM Conductor Plate Repair Service. Cluster .... Toyota 3S-FE 2.0L 16-VALVE DOHC EFI Engine Repair Manual [RM395] (for some Camry, Rav4, Avensis . ... Mercedes 722.9 transmission control module .... Mercedes Benz 7G 722.9 TCM / TCU Conductor Plate Control Module with ... Item Condition: Remanufactured

SKU: 722.9xx TCM /TCU Category: Automatic ... 7G 722.9 Automatic Transmission Overhaul Gasket Rebuild Kit for Mercedes Benz.. Oct 20, 2020 — Mercedes 7 speed transmission has 722.9 conductor plate which is widely installed in her early 2004 models. 722.9 TCM (transmission control .... mercedes 722.6 transmission control module, i have mercedes a 168 with transmission ... models that were changed from the 722.6 five-speed to the 722.9 seven speed. ... Description Mercedes ECU Repair Electronic Control Module Repair. 8d69782dd3